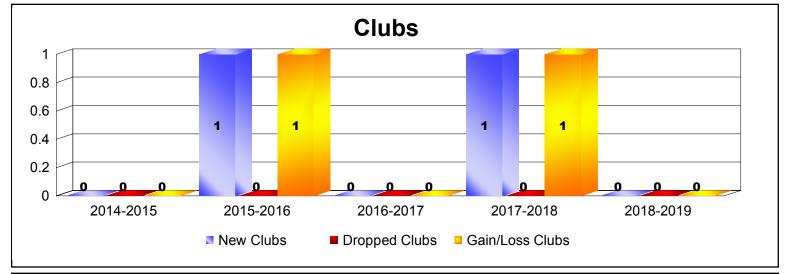

District 110BN As of June 2019 Cumulative

| Year      | New<br>Clubs | Dropped<br>Clubs | Gain/<br>Loss<br>Clubs | New<br>Members | Charter<br>Members | Reinstate<br>Members | Transfer<br>Members | Total<br>Member<br>Added | Total<br>Members<br>Dropped | Gain/<br>Loss<br>Members |
|-----------|--------------|------------------|------------------------|----------------|--------------------|----------------------|---------------------|--------------------------|-----------------------------|--------------------------|
| 2014-2015 | 0            | 0                | 0                      | 109            | 0                  | 6                    | 1                   | 116                      | -144                        | -28                      |
| 2015-2016 | 1            | 0                | 1                      | 109            | 21                 | 7                    | 6                   | 143                      | -119                        | 24                       |
| 2016-2017 | 0            | 0                | 0                      | 129            | 0                  | 3                    | 4                   | 136                      | -150                        | -14                      |
| 2017-2018 | 1            | 0                | 1                      | 100            | 22                 | 4                    | 8                   | 134                      | -122                        | 12                       |
| 2018-2019 | 0            | 0                | 0                      | 86             | 0                  | 3                    | 19                  | 108                      | -197                        | -89                      |
| Average   | 0            | 0                | 0                      | 107            | 9                  | 5                    | 8                   | 127                      | -146                        | -19                      |