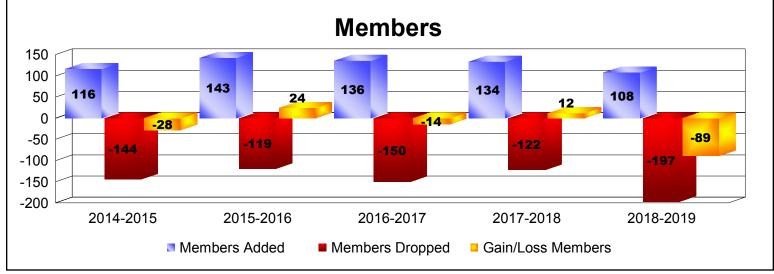

District 110BN As of June 2019 Cumulative

| Year      | New<br>Clubs | Dropped<br>Clubs | Gain/<br>Loss<br>Clubs | New<br>Members | Charter<br>Members | Reinstate<br>Members | Transfer<br>Members | Total<br>Member<br>Added | Total<br>Members<br>Dropped | Gain/<br>Loss<br>Members |
|-----------|--------------|------------------|------------------------|----------------|--------------------|----------------------|---------------------|--------------------------|-----------------------------|--------------------------|
| 2014-2015 | 0            | 0                | 0                      | 109            | 0                  | 6                    | 1                   | 116                      | -144                        | -28                      |
| 2015-2016 | 1            | 0                | 1                      | 109            | 21                 | 7                    | 6                   | 143                      | -119                        | 24                       |
| 2016-2017 | 0            | 0                | 0                      | 129            | 0                  | 3                    | 4                   | 136                      | -150                        | -14                      |
| 2017-2018 | 1            | 0                | 1                      | 100            | 22                 | 4                    | 8                   | 134                      | -122                        | 12                       |
| 2018-2019 | 0            | 0                | 0                      | 86             | 0                  | 3                    | 19                  | 108                      | -197                        | -89                      |
| Average   | 0            | 0                | 0                      | 107            | 9                  | 5                    | 8                   | 127                      | -146                        | -19                      |